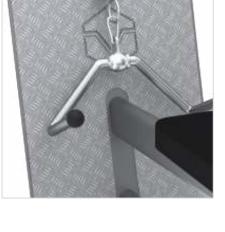

### ROWING HANDLEBAR

The NC04's rowing handlebars allows a semipronation grip. This grip is widely used for pulling exercises. This favours in-depth work and isolates the muscle group trained

LONG SEAT

The NC04's long seat allows total range of motion while providing optimal comfort. Our upholstery handsewn in our workshop, with a foam density of 120 kg / m3.