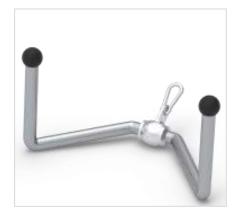

### ROWING HANDLEBAR

The NC04's rowing handlebars allows a semipronation grip. This grip is widely used for pulling exercises. This favours in-depth work and isolates the muscle group trained

LONG SEAT

The NC04's long seat allows total range of motion while providing optimal comfort. Our upholstery handsewn in our workshop, with a foam density of 120 kg / m3.