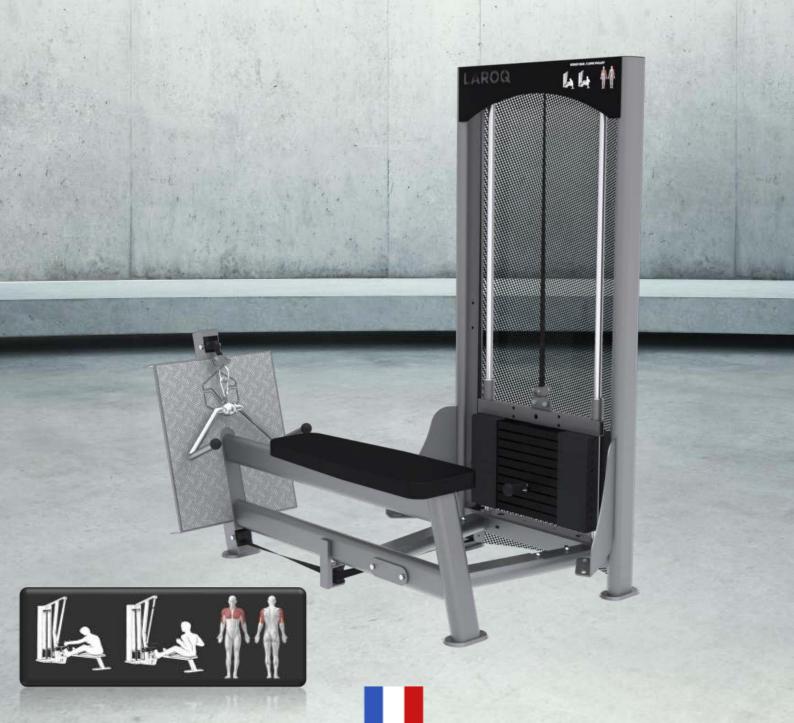

# NC04 LAT ROW PULLEY

# KEY POINTS OF NC04 – LAT ROW PULLEY

### ROWING HANDLEBAR

The NC04's rowing handlebars allows a semipronation grip. This grip is widely used for pulling exercises. This favours in-depth work and isolates the muscle group trained

LONG SEAT

The NC04's long seat allows total range of motion while providing optimal comfort. Our upholstery handsewn in our workshop, with a foam density of 120 kg / m3.

#### FOOT REST

The non-skid footrest provides safety to the user. This material offers total grip, allowing maximum focus on the movement in complete serenity.