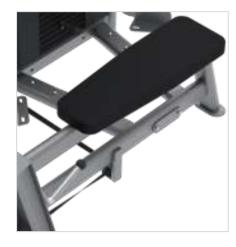

### ROWING HANDLEBAR

The NC04's rowing handlebars allows a semipronation grip. This grip is widely used for pulling exercises. This favours in-depth work and isolates the muscle group trained

LONG SEAT

The NC04's long seat allows total range of motion while providing optimal comfort. Our upholstery handsewn in our workshop, with a foam density of 120 kg / m3.