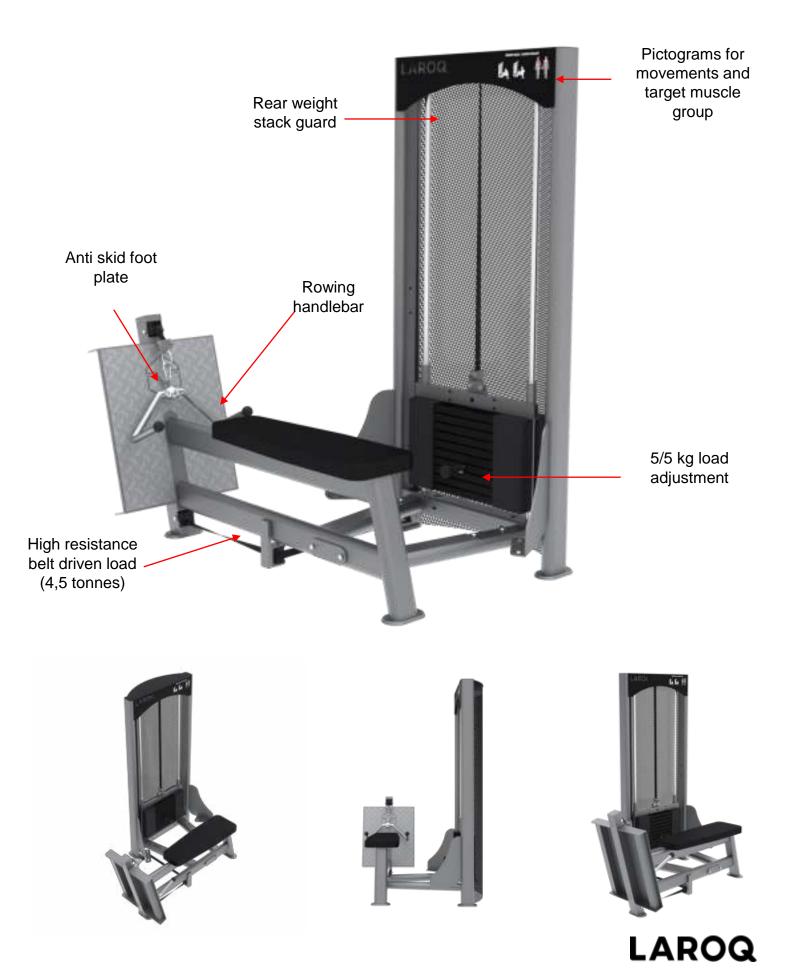

# KEY POINTS OF NC04 – LAT ROW PULLEY

### ROWING HANDLEBAR

The NC04's rowing handlebars allows a semipronation grip. This grip is widely used for pulling exercises. This favours in-depth work and isolates the muscle group trained

LONG SEAT

The NC04's long seat allows total range of motion while providing optimal comfort. Our upholstery handsewn in our workshop, with a foam density of 120 kg / m3.

#### FOOT REST

The non-skid footrest provides safety to the user. This material offers total grip, allowing maximum focus on the movement in complete serenity.